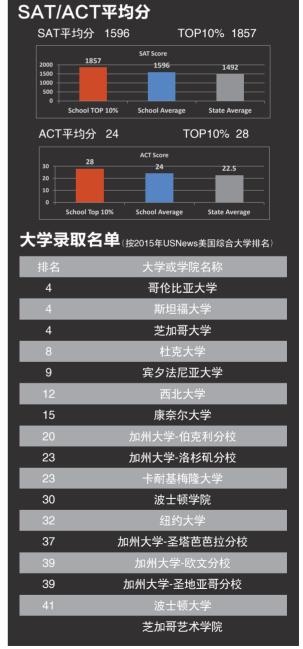

#### 其他信息

格雷斯布里森中学(GBHS)设立了一个特殊的学生服务部门: GBHS College Counselor为每一个准毕业生在申请大学前提供帮助,包括提供职业介绍的相关出版物;SAT考试预测和SAT科目测试,托福和ACT测试信息;超过1000所大学的相关信息介绍,含有参考书和学校宣传册,帮助学生了解大学;发放若干四年制大学的目录;奖学金申请信息;暑期项目信息,包括海外交流,大学校园项目等;还会帮助准毕业生安排和许多大学招生办公室代表的见面;教学生如何写作申请大学时要提交的essay并在申请的每一个步骤的各个方面都会有专门的老师提供帮助。