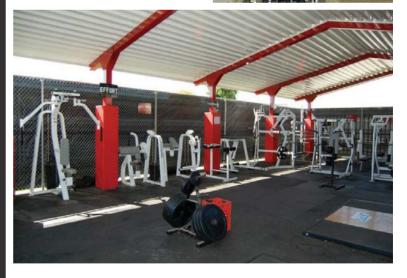

#### 校园设施

格雷斯布里森中学(GBHS)配备多样的校园设施:运动场,网球场,餐厅,计算机实验室,室内运动房,图书馆,音乐室,自然科学实验室,影院,文体活动及校园俱乐部。