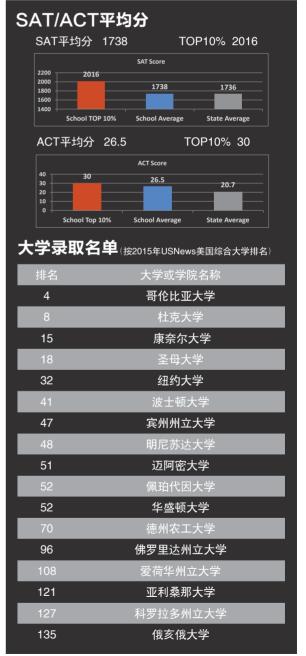

#### 其他信息

科罗拉多斯普林斯基督学校 (CSCS)

2013年学生获得奖学金共计\$62,000,000;

2010年被评为蓝带学校;

自2005年, CSCS共有48名学生获得国家优秀学生奖学金评比资格, 其中32人收到表扬信, 15人成为决赛获奖者。

附近有众多的军事设施,包括彼得森空军基地、西瑞佛空军基地、北美空防司令部总部等。斯普林斯也同时是美国着名的冬季滑雪和旅游的圣地。