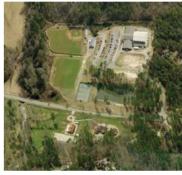

# 校园设施

多米宁基督教学校(DCS)配有标准的篮球场、排球场、举重室、操场、 橄榄球场、足球场、棒球场、网球场。2013年学校彻底更新了计算机实验 室,配备了新的服务器、计算机、技术平台及设备等。 DCS未设有游泳池,因此游泳队的学生需要使用当地社区活动中心的相关 设施进行训练。