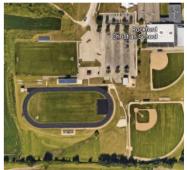

### 校园设施

罗克福德基督教学校(RCS)占地面积14.2万平方米,学校设施设备条件在本地区首屈一指,包括运用了先进科技的20间教室,3个计算机实验室,2个图书馆,3个科学实验室,2个艺术工作室,1个表演舞台,3个健身房,1座标准体育场,1个学习资源中心。