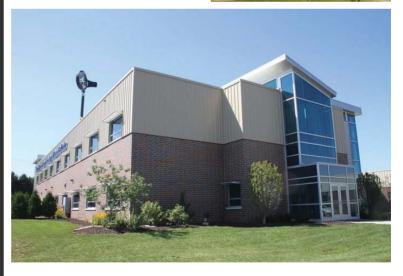

### 校园设施

罗克福德基督教学校(RCS)占地面积14.2万平方米,学校设施设备条件在本地区首屈一指,包括运用了先进科技的20间教室,3个计算机实验室,2个图书馆,3个科学实验室,2个艺术工作室,1个表演舞台,3个健身房,1座标准体育场,1个学习资源中心。