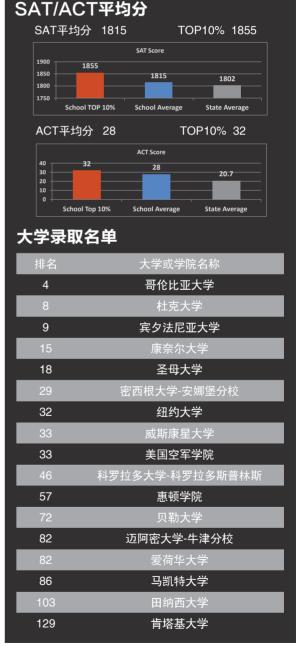

## 基本信息

| <b>基</b> 本信思 |                                                               |
|--------------|---------------------------------------------------------------|
| 建校时间         | 1960年                                                         |
| 年级           | 学前班─12年级                                                      |
| 学校类型         | 男女同校                                                          |
| 宗教背景         |                                                               |
| 学生总数         | 1198                                                          |
| 国际学生         | <br>66名国际学生                                                   |
| 师生比例         | 1:17                                                          |
| ESL课程        | <br>无                                                         |
| 校车服务         | 无                                                             |
| <br>学校校服     | <br>有                                                         |
| 春季入学         | 有                                                             |
| 申请要求         | TOEFL; SLEP 50/Skype面试                                        |
| 学校地址         | 220 Hemlock Ln,<br>Rockford,IL 61107(距离城市<br>128公里,约1个半小时车程)  |
| <br>临近城市     | <br>芝加哥                                                       |
| 推荐机场         | ORD(芝加哥奥黑尔国际机场)                                               |
| <br>附近大学     | 芝加哥大学,伊利诺伊大学,州<br>立芝加哥大学,伊利诺伊理工大<br>学,西北大学,罗斯福大学,伊<br>利诺伊州立大学 |
| 地区气候         | 温带大陆性湿润气候,四季分明                                                |