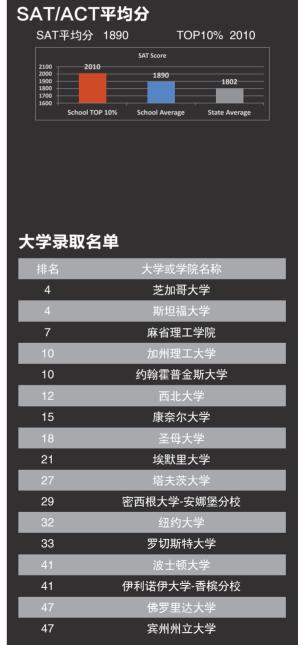

#### 其他信息

罗伊斯莫学校(RS)在过去5年里,96名毕业生中,曾产生15名National Merit Commended学生,34名Semi-Finalist和Finalist AP Scholars学生。良好的记录不得不归功于RS雄厚的师资力量,在47名教职工中,22名拥有硕士学历,1位博士学位获得者。

RS和美国西北大学合作为学有余力的学生提供双学分课程。 RS的大学录取率为100%。

RS是独立制学校,不隶属任何教会。