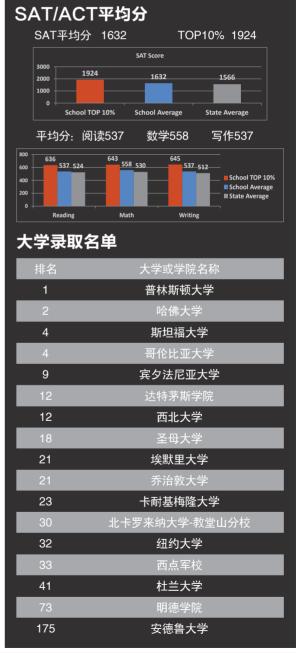

#### 其他信息

布雷迪主教高中(BBHS)提供大学预备课程,小班授课,平均班级人数为 16。大学升学率为100%。92%的考生被四年制大学录取,91%的学生被第 一志愿学院录取。