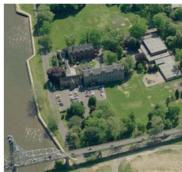

## 校园设施

多恩学院(DA)占地4万平方米。校园环境风景优美,郁郁葱葱。DA的建筑楼极具有历史意义,例如,圣婴礼堂是美国第一座哥特式十字形教堂。小教堂和数栋学术建筑被收录在国家史记名录中,是美国政府官方保护的文物名单。学校的实验室、影院、运动场、图书馆和教室等都拥有现代化的设施和最先进的科技。

#### 地理位置

多恩学院(DA)位于新泽西柏林顿,距费城有30分钟车程。柏林顿是一个典型的美国小城,安全的环境适合学习,距离费城较近,可以享受大城市便利。柏林顿以其18世纪的建筑和殖民地遗产而闻名,这里有商店、优质的餐厅、历史性民居、博物馆和图书馆。费城是宾夕法尼亚州的经济活动中心,它以艺术、文化及多于其它城市的户外雕塑和壁画而闻名于世。