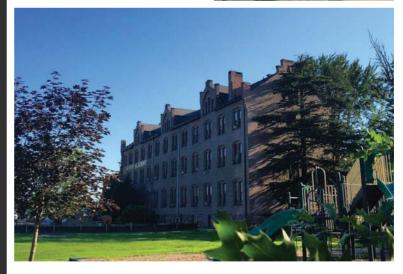

## 校园设施

多恩学院(DA)占地4万平方米。校园环境风景优美,郁郁葱葱。DA的建筑楼极具有历史意义,例如,圣婴礼堂是美国第一座哥特式十字形教堂。小教堂和数栋学术建筑被收录在国家史记名录中,是美国政府官方保护的文物名单。学校的实验室、影院、运动场、图书馆和教室等都拥有现代化的设施和最先进的科技。