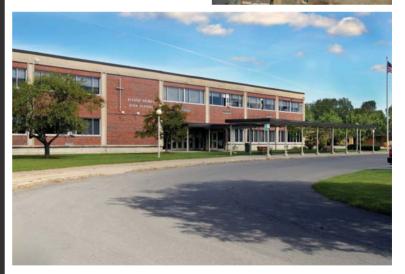

#### 地理位置

主教格兰姆斯中学(BG)位于雪城(又名锡拉丘兹)在纽约州中部,人口147,306,是纽约州第四大城。1620年法国人最先来此,继为英国人。1654年发现盐泉,随即成为盐的贸易地。 雪城治安良好,环境优美,湖光山色,是十分美丽的都市。属于大陆型气候,四季分明,"逢春飘花,临夏荫浓,城秋枫红,瑞雪降冬"是最佳写照,因受大湖效应的影响,下雪量较多。