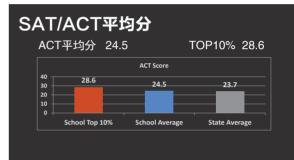

#### 其他信息

主教格兰姆斯中学(BG)是大学预备学校,学校接收7-12年级的学生,目前学生人数为470人,亚裔学生占5%,该校教师人数为41名,师生比例为1:15,95%的毕业生顺利升入大学。学校的课程设有7门AP课程和30门荣誉课程,为国际学生提供ESL课程。