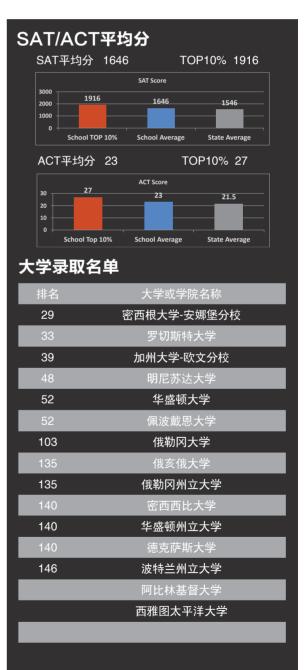

#### 基本信息

| <b>基</b> 本信思 |                                                             |
|--------------|-------------------------------------------------------------|
| 建校时间         | 1947年                                                       |
| 年级           | 幼儿园─12年级                                                    |
| 学校类型         | 男女同校                                                        |
| 宗教背景         | 基督教                                                         |
| 学生总数         | 349                                                         |
| 国际学生         | 19名国际学生(7名来自中国)                                             |
| 师生比例         | 1:11                                                        |
| ESL课程        | 无                                                           |
| 校车服务         | 无                                                           |
| 学校校服         | 无                                                           |
| 春季入学         | 有                                                           |
| 申请要求         | TOEFL 60; SLEP 50                                           |
| 学校地址         | 413 NE 91st Ave,<br>Portland,OR 97220(距离城市<br>12公里,约10分钟车程) |
| 临近城市         | 波特兰                                                         |
| 推荐机场         | PDX(波特兰国际机场)                                                |
| <br>附近大学     | 俄勒冈大学,俄勒冈州立大学,<br>波特兰州立大学,俄勒冈理工学<br>院,俄勒冈医科大学,南俄勒冈<br>大学    |
| LI E = 47    |                                                             |