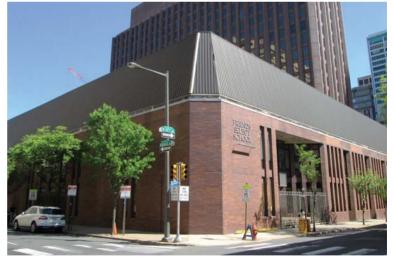

# FRIENDS SELECT SCHOOL 贵格会菁英学校

| 基本信息  |                                                                   |
|-------|-------------------------------------------------------------------|
| 建校时间  | 1689年                                                             |
| 年级    | 幼儿园—12年级                                                          |
| 学校类型  | 男女同校                                                              |
| 宗教背景  | 贵格会                                                               |
| 学生总数  | 570                                                               |
| 国际学生  | 50名国际学生                                                           |
| 师生比例  | 1:10                                                              |
| ESL课程 | 有                                                                 |
| 校车服务  | 有                                                                 |
| 学校校服  | 无                                                                 |
| 春季入学  | 无                                                                 |
| 申请要求  | TOEFL;TOEFL Junior / Skype<br>面试                                  |
| 学校地址  | 1651 Benjamin Franklin Pkwy<br>Philadelphia,PA 19103(位于<br>费城市中心) |
|       | 费城                                                                |
| 推荐机场  | PHL(费城国际机场)                                                       |
|       | 宾夕法尼亚大学,普林斯顿大<br>学,费城大学,费城匹兹堡大<br>学,拉塞尔大学,宾州州立大学                  |
| 地区气候  | 四季分明                                                              |

#### 地理位置

贵格会菁英学校(FSS)位于美国著名历史文化名城费城市中心。距离常青藤名校宾夕法尼亚大学不到2英里。宾州大学沃顿商学院是 世界首屈一指的商学院。周边有非常丰富的教育文化资源。位于市区有更多的教育资源。距离费城国际机场20分钟车程。费城距离纽 约和美国首都华盛顿特区不到两个小时车程。