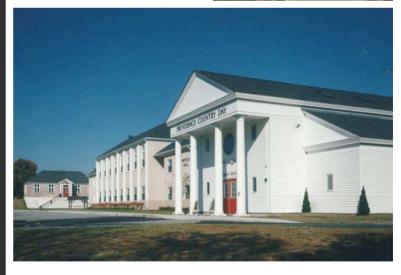

## PROVIDENCE COUNTRY DAY SCHOOL

### 校园设施

普罗维登斯学校(PCDS)占地7万多平方米,拥有两栋主教学楼,生、化、物、计算机实验室、图书馆、体育馆、运动场、剧院以及各种学生活动场地。